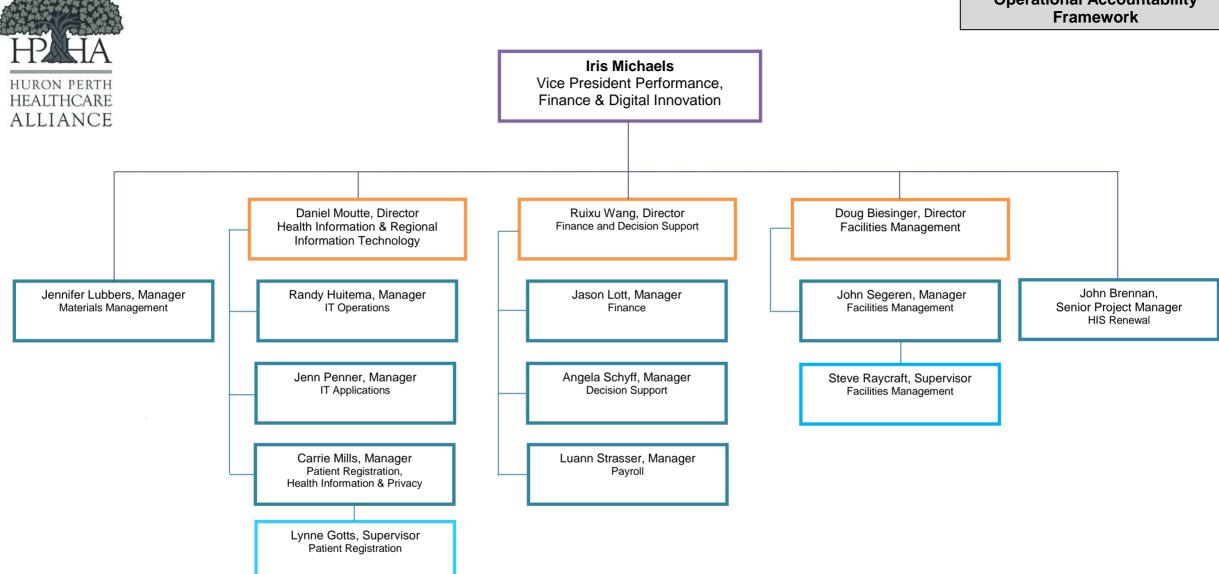

Ann Watt, Manager Clinical Nutrition, Diabetes & Nutrition & Food Services

Jenna Hazen, Marianne Jackson, Robin Pearn, Lisa Upshall Supervisors Nutrition & Food Services Adam Hahn, Director Human Resources & Environmental Services

Mark Gibson, Corporate Lead Volunteer Services & Student Engagement

Chevonne Martin, Corporate Lead Learning & Development, Wellness

> Taylor Rummell Corporate Communications Specialist

Max Kan, Manager Environmental Services

Allison Cornish, Roman Jovanovic, Supervisors Environmental Services Ryan Itterman, Director Diagnostics, Regional Pharmacy & Chemotherapy

> Bill Brintnell, Manager Laboratory Services

Camerra Yuill Robar Technical Manager Laboratory

Julie VanStraaten, Manager Medical Imaging

> Erin Tjepkema, Technical Manager Medical Imaging